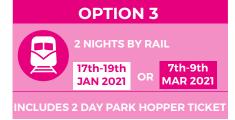

## PACKAGE OPTIONS - 3 OR 4 DAY \_\_\_\_\_

## **SATURDAY**

Late evening departure

Night time channel crossing

#### **SUNDAY**

Morning arrival at Disneyland® Paris

Day free to use your Disneyland® Pass

Overnight at Disneyland® Paris

#### **MONDAY**

LIVE! Conference, free time in park

Overnight at Disneyland® Paris

## **TUESDAY**

Return coach travel.